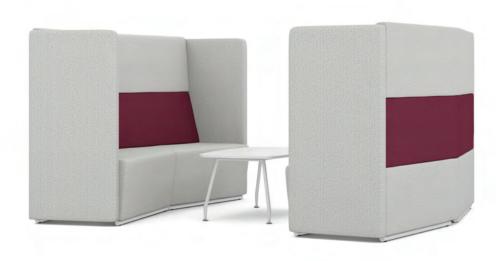

Fifteen is a range of modular flexible units designed to create areas for communication and collaboration blending hospitality and corporate styles into a functional space.

## POWER\_&\_DATA

See Edge Design Retail Guide

\*Arms must be specified from a seated position.

| MODEL:         | 15-22-CC | 15-42-CC | 15-HB-LA/RA* | 15-22-CC-AR | 15-42-CC-AR |
|----------------|----------|----------|--------------|-------------|-------------|
| Overall Depth  | 670      | 670      | -            | 670         | 670         |
| Overall Width  | 1360     | 2480     | 80           | 1560        | 2640        |
| Overall Height | 1320     | 1320     | -            | 1320        | 1320        |
| Seat Height    | 440      | 440      | -            | 440         | 440         |
| Seat Depth     | 470      | 470      | -            | 470         | 470         |