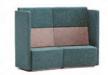

Fifteen is a range of modular flexible units designed to create areas for communication and collaboration blending hospitality and corporate styles into a functional space.

## MISC\_OPTIONS

Two Tone Upholstery

## POWER\_&\_DATA

See Edge Design Retail Guide

\*Arms must be specified from a seated position.

| MODEL:         | 15-22-CC | 15-42-CC | 15-HB-LA/RA* | 15-22-CC-AR | 15-42-CC-AR |
|----------------|----------|----------|--------------|-------------|-------------|
| Overall Depth  | 670      | 670      | -            | 670         | 670         |
| Overall Width  | 1360     | 2480     | 80           | 1560        | 2640        |
| Overall Height | 1320     | 1320     | -            | 1320        | 1320        |
| Seat Height    | 440      | 440      | -            | 440         | 440         |
| Seat Depth     | 470      | 470      | -            | 470         | 470         |