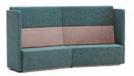

Fifteen is a range of modular flexible units designed to create areas for communication and collaboration blending hospitality and corporate styles into a functional space.

## MISC\_OPTIONS

Two Tone Upholstery

## POWER\_&\_DATA

See Edge Design Retail Guide

\*Arms must be specified from a seated position.

| MODEL:         | 15-22-CC | 15-42-CC | 15-HB-LA/RA* | 15-22-CC-AR | 15-42-CC-AR |
|----------------|----------|----------|--------------|-------------|-------------|
| Overall Depth  | 670      | 670      | -            | 670         | 670         |
| Overall Width  | 1360     | 2480     | 80           | 1560        | 2640        |
| Overall Height | 1320     | 1320     | -            | 1320        | 1320        |
| Seat Height    | 440      | 440      | -            | 440         | 440         |
| Seat Depth     | 470      | 470      | -            | 470         | 470         |