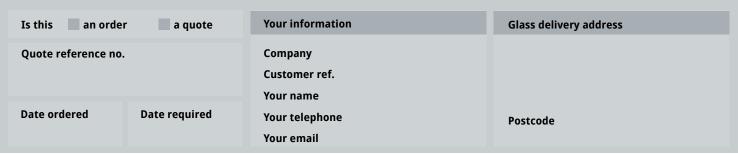

# SKYPOO<sup>®</sup> QUOTE REQUEST FORM

## QUOTE/ORDER PROCEDURE

To request a quote for a Skypod, fill out the quote request form and email to your roofing ownership contact. We endeavour to return your **quote within 1 hour\*** (excluding weekends and bank holidays).

If any alterations are required, please email back the quote we have provided highlighting the changes. **DO NOT** sign this. A new confirmation will be prepared for you to re-check and sign.

When you are happy that everything on the confirmation is exactly as required, sign it and email back to your Roofing Ownership contact. The signed confirmation constitutes your final approved order and the production paperwork is produced from this. Any alterations made after you have returned the signed confirmation may be subject to charges.

Conservatory roofs will be delivered in 4 working days from date of order. If you have requested a specific delivery date, every effort will be made to accommodate your needs and we will contact you in writing to confirm of any issues.

#### skypod@deeplas.co.uk

If in any doubt at any stage contact skypod@deeplas.co.uk

<sup>\*</sup> applies to quote requests received between 8:30am-5pm, Monday-Friday