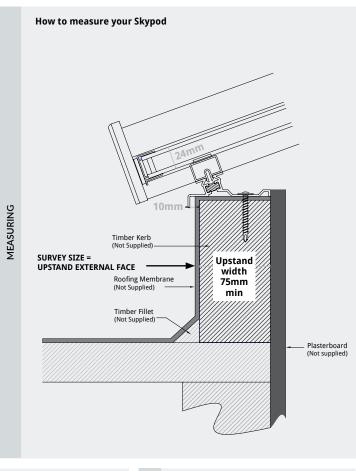

quote requests received between 8:30am-5pm, Monday-Friday









# **FRAME COLOURS**

#### skypoď







ANTHRACITE GREY White interior



ANTHRACITE GREY Anthracite interior



MOONDUST GREY White interior



ROSEWOOD White interior



GOLDEN OAR White interior

#### skypod<sup>PLUS</sup>



MATT BLACK White interior



MATT BLACK Black interior\*\*



ANTHRACITE GREY White interior



ANTHRACITE GREY Grey interior\*



WHITE White interior

## **GLASS COLOURS**











AQUA

SIZE & STYLE OPTIONS



Up to 1.5m x 2.75m



Up to 1.5m x 7.45m



Up to 2.75m x 8.7m



Up to 2.75m x 2.75m



Up to 1.5m x 1.5m

Skypod and Skypod Plus available in 20° pitch.

<sup>\*</sup> Black and grey internal finishes on Skypod Plus are produced by a spraying process

### **Skypod Order Form**