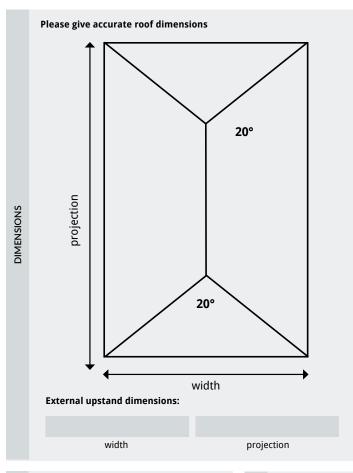

Skypod and Skypod Plus available in 20° pitch.

<sup>\*</sup> Black and grey internal finishes on Skypod Plus are produced by a spraying process