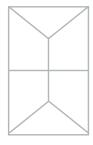

## **GLASS COLOURS**

AQUA

SIZE & STYLE OPTIONS

Up to 1.5m x 2.75m

Up to 1.5m x 7.45m

Up to 2.75m x 8.7m

Up to 2.75m x 2.75m

Up to 1.5m x 1.5m