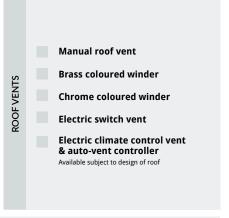

requests received between 8:30am-5pm, Monday-Friday









# **FRAME COLOURS**

#### skypoď







ANTHRACITE GREY White interior



ANTHRACITE GREY Anthracite interior



MOONDUST GREY White interior



ROSEWOOD White interior



GOLDEN OAR White interior

#### skypod<sup>PLUS</sup>



MATT BLACK White interior



MATT BLACK Black interior\*\*



ANTHRACITE GREY White interior



ANTHRACITE GREY Grey interior\*



WHITE White interior

## **GLASS COLOURS**











AQUA

SIZE & STYLE OPTIONS



Up to 1.5m x 2.75m



Up to 1.5m x 7.45m



Up to 2.75m x 8.7m



Up to 2.75m x 2.75m



Up to 1.5m x 1.5m

Skypod and Skypod Plus available in 20° pitch.

<sup>\*</sup> Black and grey internal finishes on Skypod Plus are produced by a spraying process

### **Skypod Order Form**