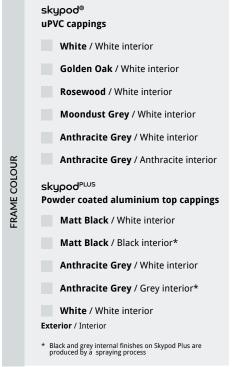

# **FRAME COLOURS**

#### skypoď

ANTHRACITE GREY White interior

ANTHRACITE GREY Anthracite interior

MOONDUST GREY White interior

ROSEWOOD White interior

GOLDEN OAR White interior

#### skypod<sup>PLUS</sup>

MATT BLACK White interior

MATT BLACK Black interior\*\*

ANTHRACITE GREY White interior

ANTHRACITE GREY Grey interior\*

WHITE White interior

Skypod and Skypod Plus available in 20° pitch.

<sup>\*</sup> Black and grey internal finishes on Skypod Plus are produced by a spraying process