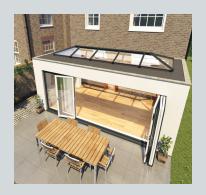

## **GLASS COLOURS**

AQUA

SIZE & STYLE OPTIONS

Up to 1.5m x 2.75m

Up to 1.5m x 7.45m

Up to 2.75m x 8.7m

Up to 2.75m x 2.75m

Up to 1.5m x 1.5m