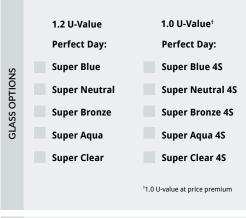

## **GLASS COLOURS**

AQUA

SIZE & STYLE OPTIONS

Up to 1.5m x 2.75m

Up to 1.5m x 7.45m

Up to 2.75m x 8.7m

Up to 2.75m x 2.75m

Up to 1.5m x 1.5m