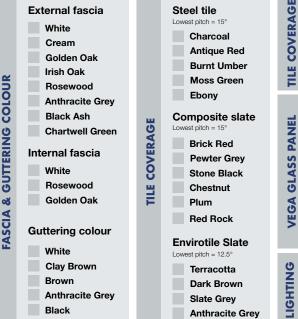

# **COLOUR OPTIONS**

### **TILE OPTIONS**

Anthracite Grey

Black

### 60mm

Other Please specify SlateSkin

#### **GRP** sheet tile Lowest pitch = 5° All roofs may not be compatible with SlateSkin

Slate Grey

Vega glass panel Quantity

Please indicate position on roof survey above

Glass colour (1.0u) Blue

Neutral Bronze Clear