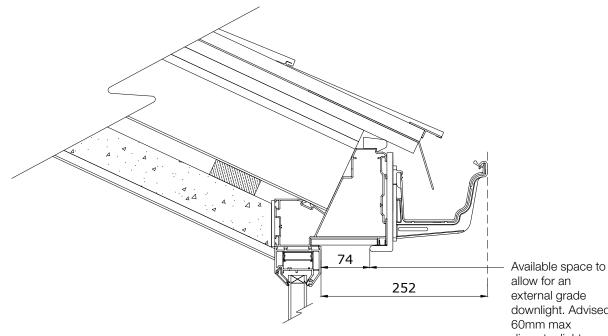

## **Equinox Soffit Eaves**

downlight. Advised diameter light.

**PIVOT** 

CENTRE

Pine (Standard) PVC (Premium)

Mechanism

Manual Electric Switch + Rain Sensor

**External lighting** 

Can only be fitted to a soffit eaves beam option Soffit downlighters Quantity will depend on roof size