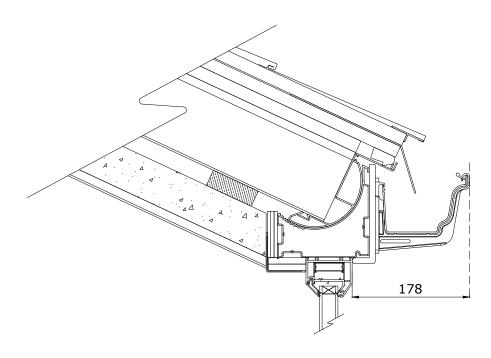

frame

Length (mm)

Quantity

Restrictions External height not to exceed (mm)

Take into account leadwork allowance

Actual height Height from top of f

Pitch (degrees)

Set external roof height to (mm)

Set internal roof height to (mm)

The Deeplas Equinox tiled roof system has LABC, LABSS and JHAI certification, but is I responsibility to go through the proper channels to meet requirements. Deeplas holds n (LABC achieved with StateSkin GRP short tiles, composite data to the is likely to be subject to Building Control approval. It is the installer's s no responsibility if this advice is not followed. with commosite state tiles and steel tiles. StateStin GBP cheet tiles pending)

Print name Date Price ex VAT Signed





01773 842336

@ equinox@deeplas.co.uk

## **Equinox Standard Eaves**



## **Equinox Soffit Eaves**



downlight. Advised diameter light.