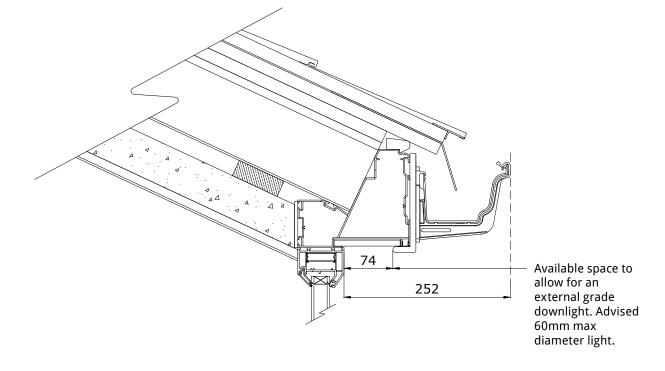

| CORNER & INLINE | PILASTERS                                                     | cladding, edging trims, battens + fixings)  Horizontal Cladding (Coastline)  Anthracite Grey Moondust  Vertical Cladding (Ecoscape)  Spiced Oak Silver Birch  Midnight Black  Height (Cill not included in pack.  All sizes from top of cill)  1470mm Quantity  2070mm Quantity |  |                                                                                                                                                                              |   |   |                                                |   |  |  |  |  |

Price ex VAT Signed Print name Date

## **Equinox Order Form**







## **Equinox Standard Eaves**



## **Equinox Soffit Eaves**