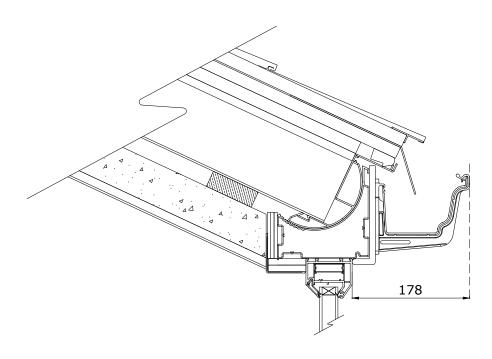

|   |                                                                 | CORNER & INLINE | PILASTERS                                                     | cladding, edging trims, battens + fixings)  Horizontal Cladding (Coastline)  Anthracite Grey Moondust  Vertical Cladding (Ecoscape)  Spiced Oak Silver Birch  Midnight Black  Height (Cill not included in pack.  All sizes from top of cill)  1470mm Quantity  2070mm Quantity |  |                                                                                                                                                                              |   |   |                                                |   |  |  |  |  |

Price ex VAT Signed Print name Date

## **Equinox Order Form**







## **Equinox Standard Eaves**



## **Equinox Soffit Eaves**