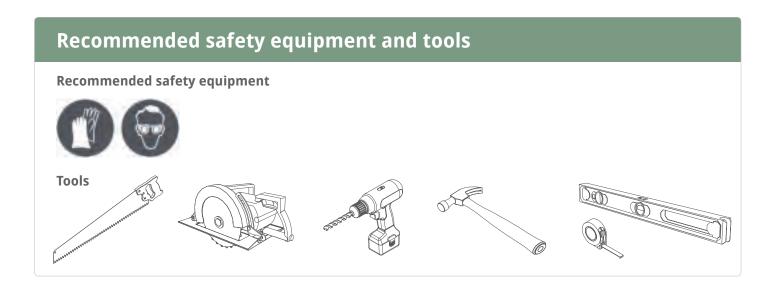

ssed cladding 300mm (P 1024) & 167mm (P 1036) is not a structural product.
- Installing the cladding in temperatures below 0°C or above 30°C is not recommended.
- Do not install the cladding near a heat source.
- The protective tape should be removed immediately after installation.

### **Maintenance**

- Cleaning PVC profiles is extremely easy; simply use a soft damp sponge and household cleaning detergent. Avoid the use of abrasive materials and ammonia or chlorine based cleaning agents such as bleach.
- Never use corrosive substances; solvents such as benzene, acetone, turpentine, kerosene or white spirit for example are not permitted.
- Never attempt to clean the profile without water or some form of moisture as this may scratch the surface of the PVC.
- Never paint the PVC profiles.





# **Double Shiplap Cladding Installation guide**



|            | #m²            | kg/m² |
|------------|----------------|-------|
| P 1024     | 3.33           | 4.63  |
| P 1029     | ± 1.11         |       |
| P 1096     | ± 6 (white)    |       |
| Ø 3.5 x 30 | ± 12 (colours) |       |









# **Embossed Feather Edge Cladding Installation guide**











## We also offer...



**Deeplas roofline** 







**EasyCeil ceiling solution** 









100% Lead Free Calcium Organic

For further information on the range please call 0800 988 7307 Deeplas, Birchwood Way, Cotes Park Industrial Estate, Alfreton, Derbyshire DE55 4QQ

Document contains proprietary and confidential information, do not copy or disclose this information without the express written consent of Deeplas. Deeplas