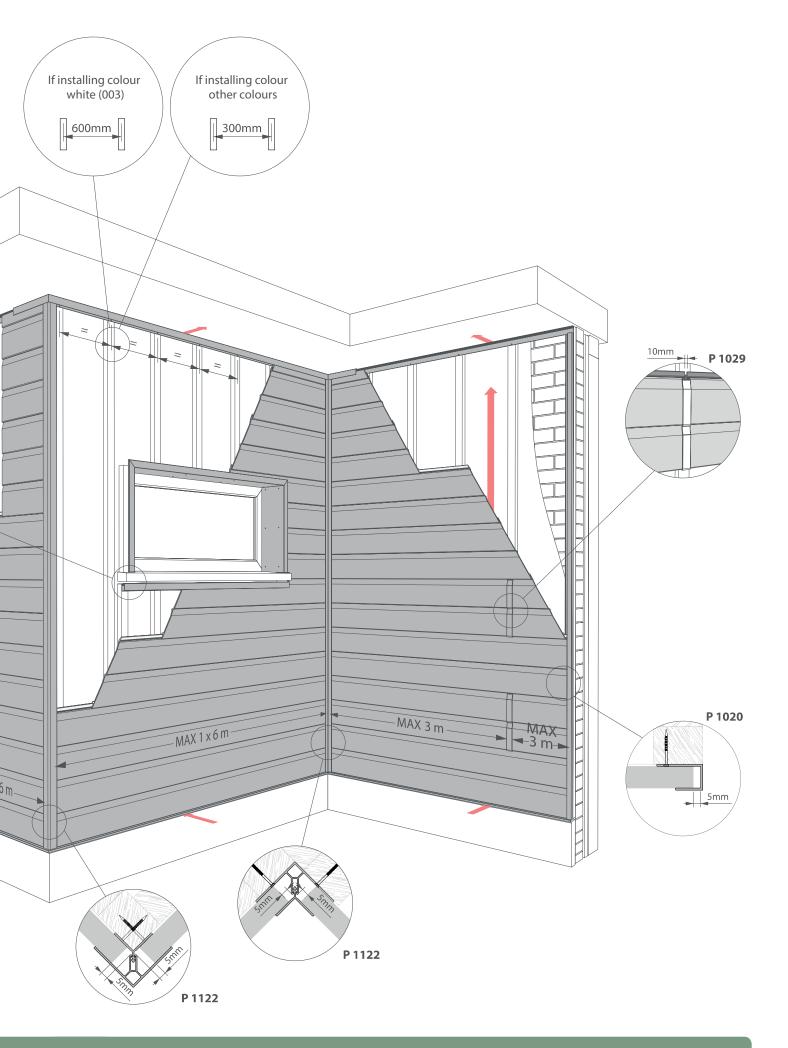

# **Double Shiplap Cladding Installation guide**

|            | #m²            | kg/m² |
|------------|----------------|-------|
| P 1024     | 3.33           | 4.63  |
| P 1029     | ± 1.11         |       |
| P 1096     | ± 6 (white)    |       |
| Ø 3.5 x 30 | ± 12 (colours) |       |