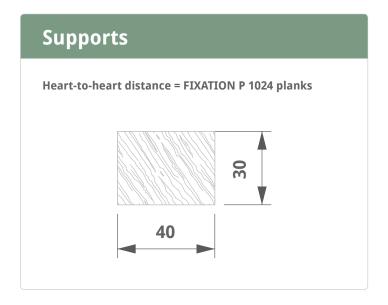

structural product.
- Installing the cladding in temperatures below 0°C or above 30°C is not recommended.
- Do not install the cladding near a heat source.
- The protective tape should be removed immediately after installation.

### **Maintenance**

- Cleaning PVC profiles is extremely easy; simply use a soft damp sponge and household cleaning detergent. Avoid the use of abrasive materials and ammonia or chlorine based cleaning agents such as bleach.
- Never use corrosive substances; solvents such as benzene, acetone, turpentine, kerosene or white spirit for example are not permitted.
- Never attempt to clean the profile without water or some form of moisture as this may scratch the surface of the PVC.
- Never paint the PVC profiles.





# **Double Shiplap Cladding Installation guide**



|            | #m²            | kg/m² |
|------------|----------------|-------|
| P 1024     | 3.33           | 4.63  |
| P 1029     | ± 1.11         |       |
| P 1096     | ± 6 (white)    |       |
| Ø 3.5 x 30 | ± 12 (colours) |       |









# **Embossed Feather Edge Cladding Installation guide**











## We also offer...



**Deeplas roofline** 







**EasyCeil ceiling solution** 









100% Lead Free Calcium Organic

For further information on the range please call 0800 988 7307 Deeplas, Birchwood Way, Cotes Park Industrial Estate, Alfreton, Derbyshire DE55 4QQ

Document contains proprietary and confidential information, do not copy or disclose this information without the express written consent of Deeplas. Deeplas reserves the right to change this drawing and any ass