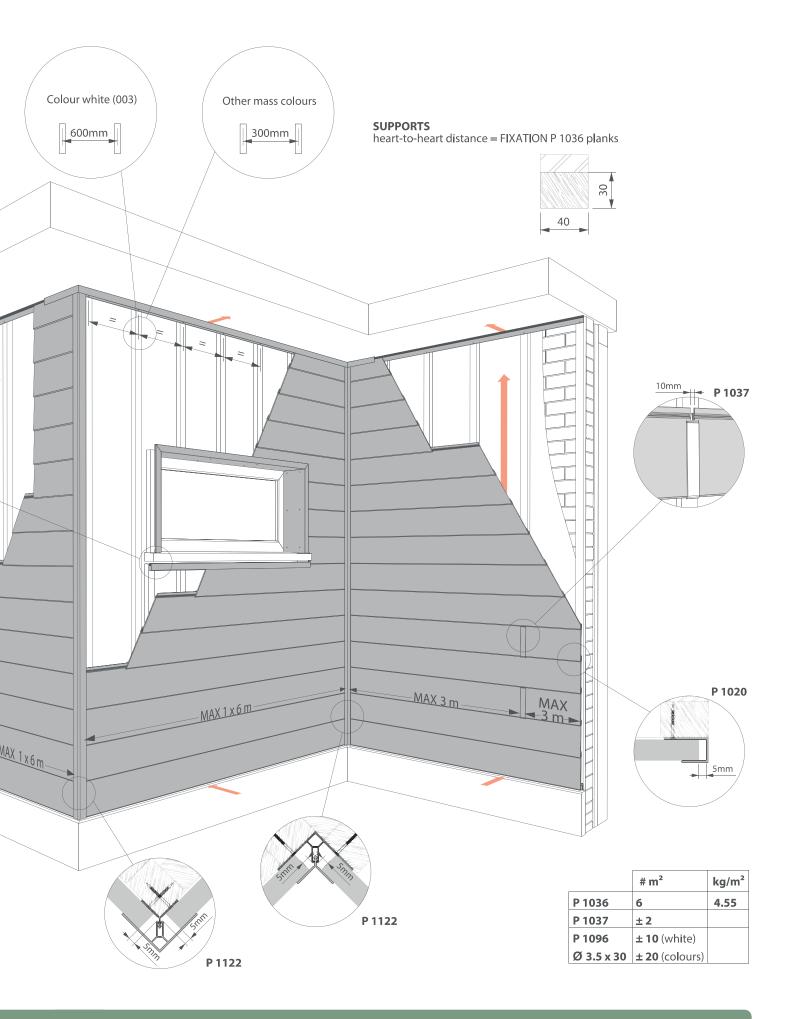

# **Double Shiplap Cladding Installation guide**

|            | #m²            | kg/m² |
|------------|----------------|-------|
| P 1024     | 3.33           | 4.63  |
| P 1029     | ± 1.11         |       |
| P 1096     | ± 6 (white)    |       |
| Ø 3.5 x 30 | ± 12 (colours) |       |