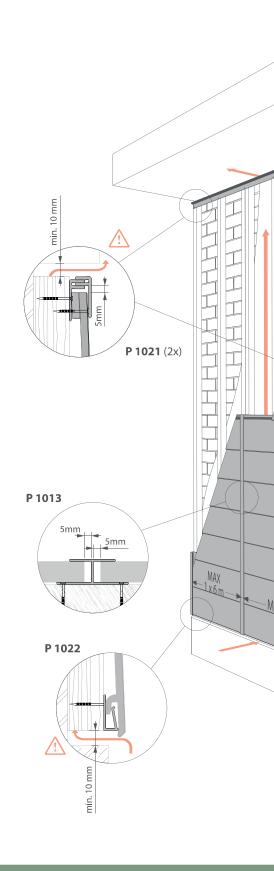

### **Precautions**

- Embossed cladding 300mm (P 1024) & 167mm (P 1036) is not a structural product.
- Installing the cladding in temperatures below 0°C or above 30°C is not recommended.
- Do not install the cladding near a heat source.
- The protective tape should be removed immediately after installation.

### **Maintenance**

- Cleaning PVC profiles is extremely easy; simply use a soft damp sponge and household cleaning detergent. Avoid the use of abrasive materials and ammonia or chlorine based cleaning agents such as bleach.
- Never use corrosive substances; solvents such as benzene, acetone, turpentine, kerosene or white spirit for example are not permitted.
- Never attempt to clean the profile without water or some form of moisture as this may scratch the surface of the PVC.
- Never paint the PVC profiles.