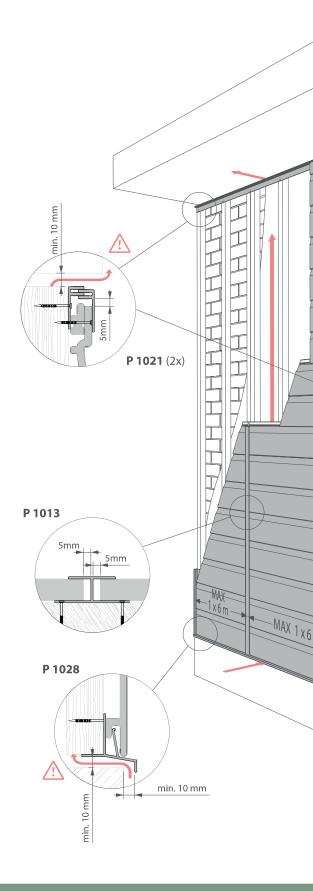

# Storage - Embossed cladding (P 1024) & 167 (P 1036) must be stored in a dry well ventilated area away from direct exposure to sunlight. - Transport and store the profiles horizontally. 6m max. 0.5m max. 0.8m

### **Precautions**

- Embossed cladding 300mm (P 1024) & 167mm (P 1036) is not a structural product.
- Installing the cladding in temperatures below 0°C or above 30°C is not recommended.
- Do not install the cladding near a heat source.
- The protective tape should be removed immediately after installation.