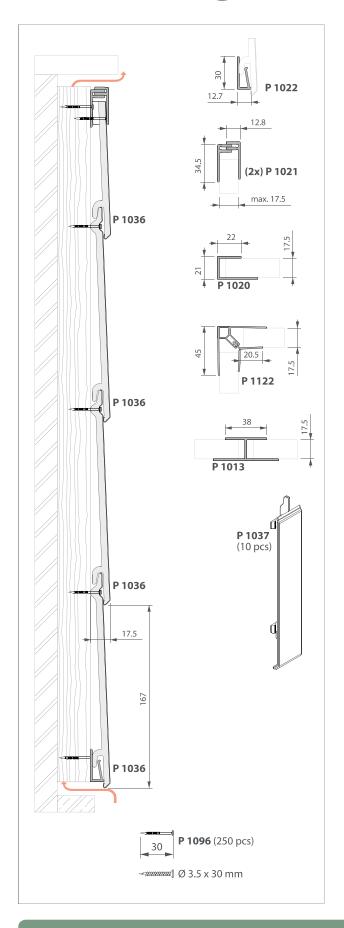

# Storage - Embossed cladding (P 1024) & 167 (P 1036) must be stored in a dry well ventilated area away from direct exposure to sunlight. - Transport and store the profiles horizontally. 6m max. 0.5m max. 0.8m

# **Double Shiplap Cladding Installation guide**

|            | #m²            | kg/m² |
|------------|----------------|-------|
| P 1024     | 3.33           | 4.63  |
| P 1029     | ± 1.11         |       |
| P 1096     | ± 6 (white)    |       |
| Ø 3.5 x 30 | ± 12 (colours) |       |