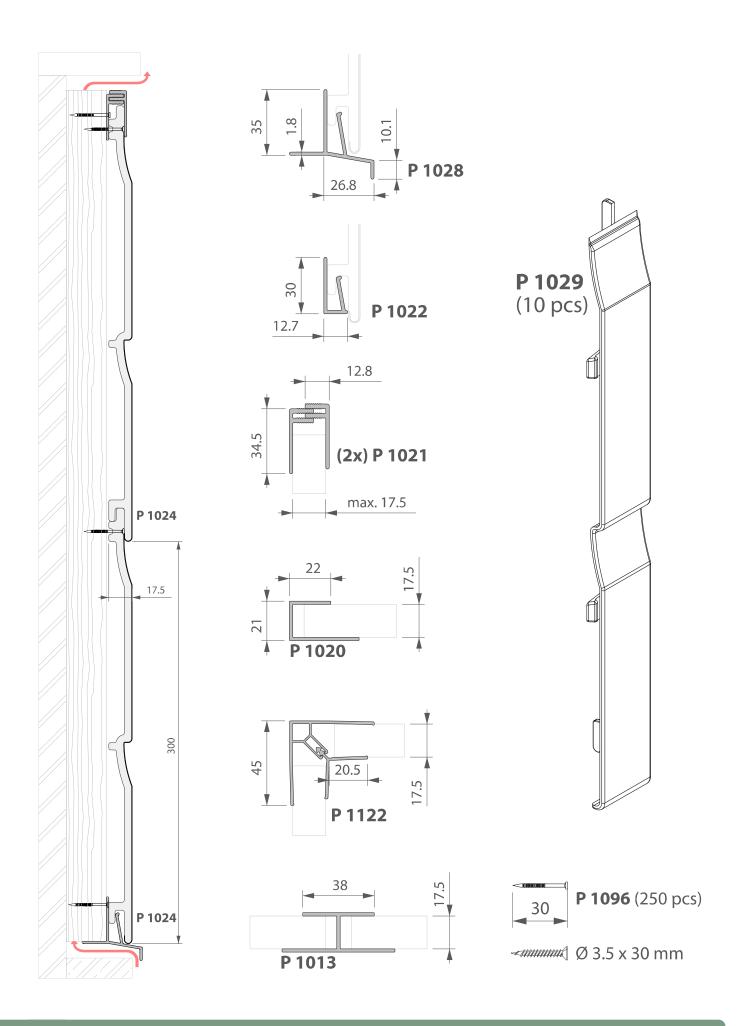

# **Double Shiplap Cladding Installation guide**

|            | #m²            | kg/m² |
|------------|----------------|-------|
| P 1024     | 3.33           | 4.63  |
| P 1029     | ± 1.11         |       |
| P 1096     | ± 6 (white)    |       |
| Ø 3.5 x 30 | ± 12 (colours) |       |