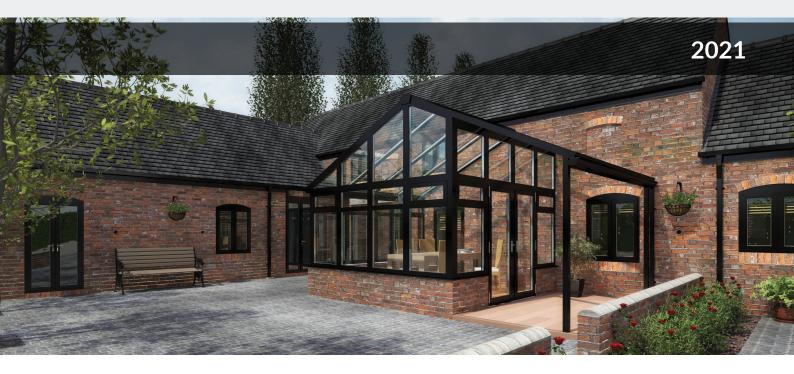

# CONSERVATORY ROOFS QUOTE REQUEST FORM

Conservatory roofs will be delivered direct to customers in 5-7 working days from date of order. If you have requested a specific delivery date, every effort will be made to accommodate your needs and we will contact you in writing to confirm of any issues.