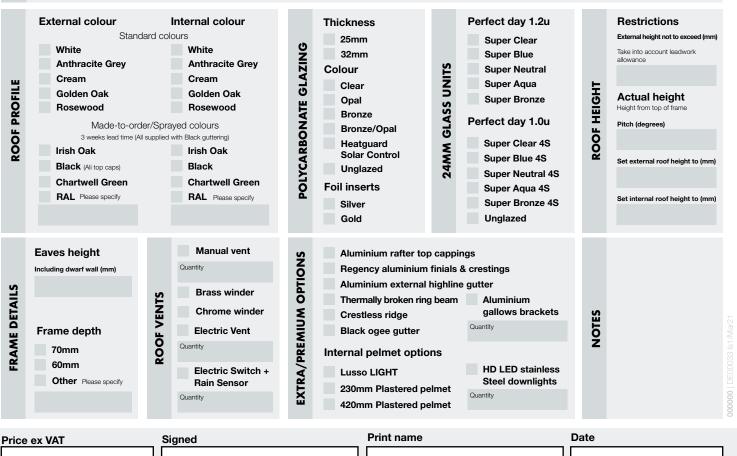

### **PROFILE, GLASS & POLYCARBONATE OPTIONS**

## **PROFILE COLOURS**

**STANDARD** 

#### **POLYCARBONATE COLOURS**

WHITE

OPAL

HEATQUARD SOLAR CONTROL