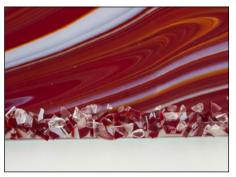

3. Nip the remaining Strawberries & Cream strips into small pieces. (Always remember to nip into a container!)

4. Place the nipped pieces of Strawberries & Cream around the rim creating an approximately 3/4-inch border of the crushed "peppermint candy" effect on all sides. (Klyr-Fire makes a good adhesive for this type of work.)

#### Tin

Be sure to turn most of the nipped Strawberries & Cream pieces White-side-up to look more like peppermint candy.

5. Add some Clear Coarse Frit on top of the nipped pieces in the border for a sugary effect. Contour fuse using the schedule at right. (Note that this schedule allows for a bubble squeeze while maintaining the detail in the border. Slump as desired. (We used Slumpy's mold # SM-9274.)