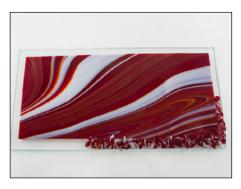

3. Nip the remaining Strawberries & Cream strips into small pieces. (Always remember to nip into a container!)

4. Place the nipped pieces of Strawberries & Cream around the rim creating an approximately 3/4-inch border of the crushed "peppermint candy" effect on all sides. (Klyr-Fire makes a good adhesive for this type of work.)

#### Tin

Be sure to turn most of the nipped Strawberries & Cream pieces White-side-up to look more like peppermint candy.

5. Add some Clear Coarse Frit on top of the nipped pieces in the border for a sugary effect. Contour fuse using the schedule at right. (Note that this schedule allows for a bubble squeeze while maintaining the detail in the border. Slump as desired. (We used Slumpy's mold # SM-9274.)