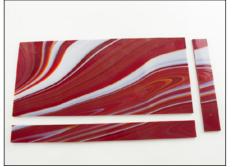

1. Trim 1-inch from one horizontal side and 1-inch from one vertical side of a 6x12-inch piece of Strawberries & Cream OpalArt™ and reserve the strips for the border.

2. Center the 5x11-inch piece of Strawberries & Cream on top of a 6x12-inch sheet of Oceanside Compatible® fusible Clear. Adhere with pinpoints of Elmer's School Glue.

3. Nip the remaining Strawberries & Cream strips into small pieces. (Always remember to nip into a container!)

4. Place the nipped pieces of Strawberries & Cream around the rim creating an approximately 3/4-inch border of the crushed "peppermint candy" effect on all sides. (Klyr-Fire makes a good adhesive for this type of work.)