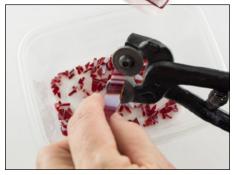

3. Nip the remaining Strawberries & Cream strips into small pieces. (Always remember to nip into a container!)

4. Place the nipped pieces of Strawberries & Cream around the rim creating an approximately 3/4-inch border of the crushed "peppermint candy" effect on all sides. (Klyr-Fire makes a good adhesive for this type of work.)