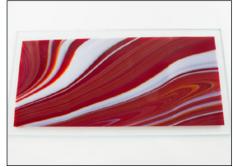

## "Peppermint Candy" Dish

Glass Cutting: Straight cutting, nipping

Firing: Contour Fuse, Slump

This adorable project couldn't be easier to create. It's a perfect dish to whip up for the holidays since it looks so much like crushed peppermint candy around the border. Makes a great gift too!

#### Tin

Be sure to turn most of the nipped Strawberries & Cream pieces White-side-up to look more like peppermint candy.

5. Add some Clear Coarse Frit on top of the nipped pieces in the border for a sugary effect. Contour fuse using the schedule at right. (Note that this schedule allows for a bubble squeeze while maintaining the detail in the border. Slump as desired. (We used Slumpy's mold # SM-9274.)